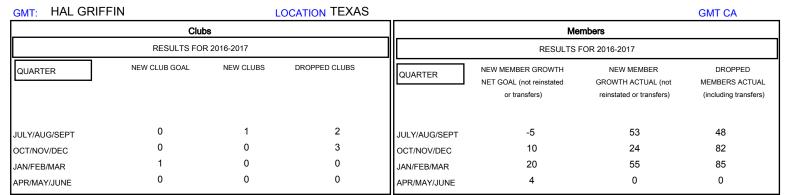

## District 2 A3

Results as of: 3/31/2017

| DROPPED CLUBS: 5  DROPPED MEMBERS |           | 34 CLUBS OF 56 ADDED 1 OR MORE NEW MEMBERS | GENDER DISTE<br>MALE<br>FEMALE  | 781 (65.25%)<br>416 (34.75%) |     |
|-----------------------------------|-----------|--------------------------------------------|---------------------------------|------------------------------|-----|
| DECEASED                          | 16        | CLICK HERE FOR CUMULATIVE MEMBERSHIP DATA  | TOTAL FAMILY UNIT MEMBERS       |                              | 186 |
| CLUB CANCELLED OTHER              | 49<br>150 |                                            | FAMILY MEMBERS PAYING HALF DUES |                              | 98  |
| TOTAL                             | 215       |                                            | 5020                            |                              |     |