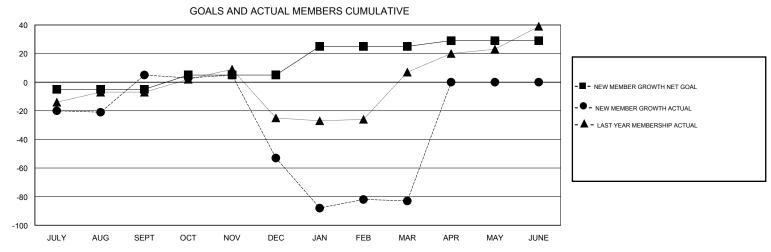

## District 2 A3

Results as of: 3/31/2017

| DROPPED CLUBS: 5  DROPPED MEMBERS |           | 34 CLUBS OF 56 ADDED 1 OR MORE NEW MEMBERS | GENDER DISTE<br>MALE<br>FEMALE  | 781 (65.25%)<br>416 (34.75%) |     |
|-----------------------------------|-----------|--------------------------------------------|---------------------------------|------------------------------|-----|
| DECEASED                          | 16        | CLICK HERE FOR CUMULATIVE MEMBERSHIP DATA  | TOTAL FAMILY UNIT MEMBERS       |                              | 186 |
| CLUB CANCELLED OTHER              | 49<br>150 |                                            | FAMILY MEMBERS PAYING HALF DUES |                              | 98  |
| TOTAL                             | 215       |                                            | 5020                            |                              |     |