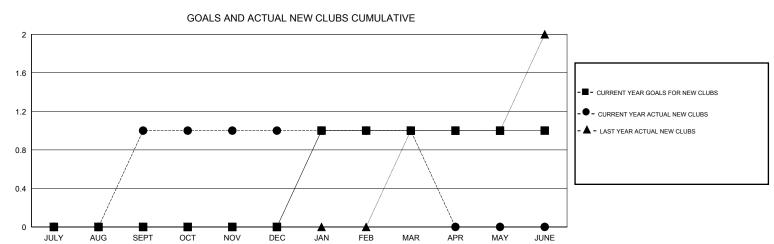

## District 2 A3

Results as of: 3/31/2017

| DROPPED CLUBS: 5  DROPPED MEMBERS |           | 34 CLUBS OF 56 ADDED 1 OR MORE NEW MEMBERS | GENDER DISTE<br>MALE<br>FEMALE  | 781 (65.25%)<br>416 (34.75%) |     |
|-----------------------------------|-----------|--------------------------------------------|---------------------------------|------------------------------|-----|
| DECEASED                          | 16        | CLICK HERE FOR CUMULATIVE MEMBERSHIP DATA  | TOTAL FAMILY UNIT MEMBERS       |                              | 186 |
| CLUB CANCELLED OTHER              | 49<br>150 |                                            | FAMILY MEMBERS PAYING HALF DUES |                              | 98  |
| TOTAL                             | 215       |                                            | 5020                            |                              |     |